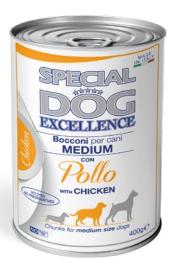

# ADULT MEDIUM CHUNKS WITH CHICKEN

Complete pet food for medium-sized adult dogs, aged from 1 to 8 years old. A delicious recipe made in Italy, without dyes, preservatives and added sugars.

## **COMPOSITION:**

Meat and animal derivatives 45% (chicken 14%), cereals, eggs and egg derivatives, minerals.