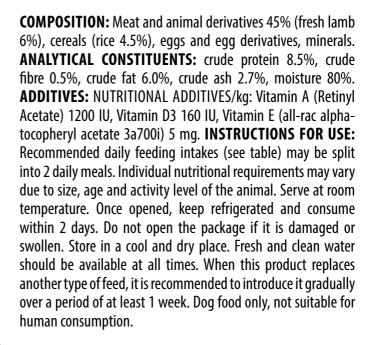

## Recommended daily feeding intakes (grams/day)

| WEIGHT OF ADULT DOG (IN KG) | 4-8       | 9 - 14    | 15 - 24    | 25 - 34     | 35+  |
|-----------------------------|-----------|-----------|------------|-------------|------|
| DAILY INTAKES (GRAMS/DAY)   | 300 - 500 | 590 - 800 | 870 - 1200 | 1270 - 1600 | 1630 |