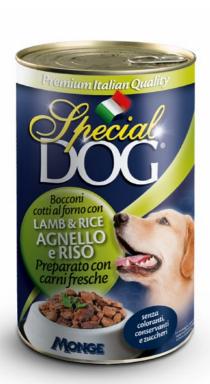

## CHUNKS WITH LAMB AND RICE

SPECIAL DOG ADULT CHUNKS WITH LAMB AND RICE is a complete balanced food for adult dogs of every sizes. The recipe is fortified with vitamins A-D3-E to support bodily functions. The chunks are oven-baked to maintain the natural palatability of the recipe meat. This complete food can be combined with dry food and is specifically designed for the daily nutritional requirements of adult dogs engaged in normal physical activity. No added artificial dyes, no preservatives and no added sugars. Made in Italy and No Cruelty Test.

Pack size: 1275 g

COMPLETE PET FOOD FOR ALL BREEDS ADULT DOGS