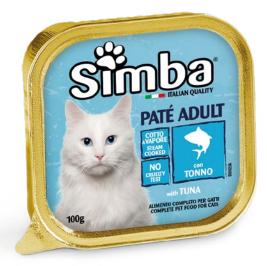

## PATÉ WITH TUNA

SIMBA CAT PATÉ WITH TUNAis a complete pet food for adult cat. Paté formulated with quality ingredients such as tuna, source of protein and minerals, steam cooked to enhance their natural taste and stimulate your pet's daily appetite. The formulation has been developed with a specific combination of vitamins A-D3-E to meet the nutritional requirements of your pet's daily needs. No added colours or preservatives.