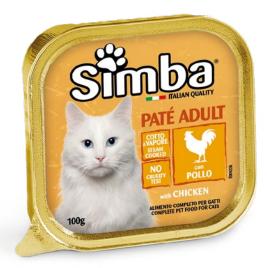

## PATÉ WITH CHICKEN

SIMBA CAT PATÉ WITH CHICKEN is a complete pet food for adult cat. Paté formulated with quality ingredients such as chicken, source of protein and minerals, steam cooked to enhance their natural taste and stimulate your pet's daily appetite. The formulation has been developed with a specific combination of vitamins A-D3-E to meet the nutritional requirements of your pet's daily needs. No added colours or preservatives.

**COMPOSITION:** meat and animal derivatives (chicken 6%), minerals. **ANALYTICAL CONSTITUENTS:** crude protein 8%, crude fibre 0,4%, crude fat 7,5%, crude ash 2,1%. Moisture 82%. **ADDITIVES:** Nutritional Additives/ kg: Vitamin A (Retinyl Acetate) 1200 IU, Vitamin D3 160 IU, Vitamin E (all-racalpha-tocopheryl acetate) 5 mg.**INSTRUCTIONS FOR USE:** To be served at room temperature. Leave always available to the animal fresh and clean water. Keep in cool and dry place. Refrigerate unused portion and consume within 2 days. Recommended daily feeding intakes (see table) may be split into 2 daily meals. Do not open the alutray, if it is dented or swollen. Animal food, not suitable for human consumption.