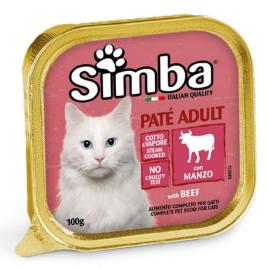

## PATÉ WITH **BEEF**

SIMBA CAT PATÉ WITH BEEF is a complete pet food for adult cat. Paté formulated with quality ingredients such as beef, source of protein and minerals, steam cooked to enhance their natural taste and stimulate your pet's daily appetite. The formulation has been developed with a specific combination of vitamins A-D3-E to meet the nutritional requirements of your pet's daily needs. No added colours or preservatives.

**COMPOSITION:** meat and animal derivatives (beef 6%), minerals. **ANALYTICAL CONSTITUENTS:** crude protein 8%, crude fibre 0.4%, crude fat 7.5%, crude ash 2.1%. Moisture 82%. **ADDITIVES:** Nutritional Additives/kg: Vitamin A (Retinyl Acetate) 1200 IU, Vitamin D3 160 IU, Vitamin E (all-rac-alphatocopheryl acetate) 5 mg. **INSTRUCTIONS FOR USE:** To be served at room temperature. Leave always available to the animal fresh and clean water. Keep in cool and dry place. Refrigerate unused portion and consume within 2 days. Recommended daily feeding intakes (see table) may be split into 2 daily meals. Do not open the alutray, if it is dented or swollen. Animal food, not suitable for human consumption.