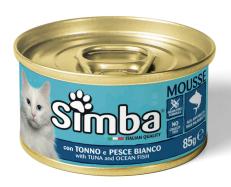

## MOUSSE WITH TUNA AND OCEAN FISH

SIMBA MOUSSE WITH TUNA AND OCEAN FISH is a complete cat food. A soft and delicate mousse formulated with quality ingredients such as tuna and ocean fish, a source of protein and minerals, steamed to enhance their natural taste and stimulate your pet's daily appetite. The formulation has been developed with a specific combination of vitamins D3-E to meet the nutritional requirements of your pet's daily needs. No added dyes and preservatives.

Pack size: **85g** 

**COMPOSITION:** meat and animal derivatives, fish and fish derivatives (tuna 10%, ocean fish 5%), minerals. **ANALYTICAL CONSTITUENTS:** crude protein 10.2%, crude fibre 0.5%, crude fat 3.5%, crude ash 2.4%. Moisture 78%. **ADDITIVES:** Nutritional Additives/kg: Vitamin D3 250 IU, Vitamin E (all rac-alpha-tocopheryl-acetate) 5 mg. **INSTRUCTIONS FOR USE:** Recommended daily intakes for a medium-sized adult cat (4 kg): 180 g, may be split into 2 meals. Individual nutritional requirements may vary due to size, age and living conditions of the animal. Serve at room temperature. Once opened, keep refrigerated and consume within 2 days. Do not open the package if it is damaged or swollen. Store in a cool and dry place. Fresh and clean water should be available at all times. When this product replaces another type of feed, it is recommended to introduce it gradually over a period of at least 1 week. Cat food only, not suitable for human consumption.