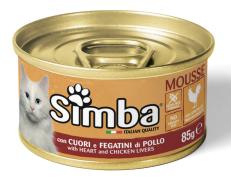

## MOUSSE WITH HEART AND CHICKEN LIVERS

SIMBA MOUSSE WITH HEART AND CHICKEN LIVERS is a complete cat food. A soft and delicate mousse formulated with quality ingredients such as heart and chicken livers, a source of protein and minerals, steamed to enhance their natural taste and stimulate your pet's daily appetite. The formulation has been developed with a specific combination of vitamins D3-E to meet the nutritional requirements of your pet's daily needs. No added dyes and preservatives.

Pack size: **85g** 

**COMPOSITION:** meat and animal derivatives (heart 6.5%, chicken livers 4.5%), minerals. **ANALYTICAL CONSTITUENTS:** crude protein 9.5%, crude fibre 0.5%, crude fat 6.0%, crude ash 2.4%. Moisture 78%. **ADDITIVES:** Nutritional Additives/kg: Vitamin D3 250 IU, Vitamin E (all rac-alpha-tocopheryl-acetate) 5 mg. **INSTRUCTIONS FOR USE:** Recommended daily intakes for a medium-sized adult cat (4 kg): 180 g, may be split into 2 meals. Individual nutritional requirements may vary due to size, age and living conditions of the animal. Serve at room temperature. Once opened, keep refrigerated and consume within 2 days. Do not open the package if it is damaged or swollen. Store in a cool and dry place. Fresh and clean water should be available at all times. When this product replaces another type of feed, it is recommended to introduce it gradually over a period of at least 1 week. Cat food only, not suitable for human consumption.