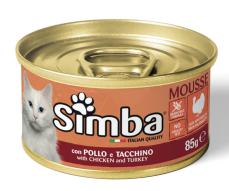

## MOUSSE WITH CHICKEN AND TURKEY

SIMBA MOUSSE WITH CHICKEN AND TURKEY is a complete cat food. A soft and delicate mousse formulated with quality ingredients such as chicken and turkey, a source of protein and minerals, steamed to enhance their natural taste and stimulate your pet's daily appetite. The formulation has been developed with a specific combination of vitamins D3-E to meet the nutritional requirements of your pet's daily needs. No added dyes and preservatives.

**COMPOSITION:** meat and animal derivatives (chicken 20%, turkey 10%), minerals. **ANALYTICAL CONSTITUENTS:** crude protein 9.5%, crude fibre 0.5%, crude fat 6.0%, crude ash 2.4%. Moisture 78%. **ADDITIVES:** Nutritional Additives/kg: Vitamin D3 250 IU, Vitamin E (all rac-alpha-tocopheryl-acetate) 5 mg. **INSTRUCTIONS FOR USE:** Recommended daily intakes for a medium-sized adult cat (4 kg): 180 g, may be split into 2 meals. Individual nutritional requirements may vary due to size, age and living conditions of the animal. Serve at room temperature. Once opened, keep refrigerated and consume within 2 days. Do not open the package if it is damaged or swollen. Store in a cool and dry place. Fresh and clean water should be available at all times. When this product replaces another type of feed, it is recommended to introduce it gradually over a period of at least 1 week. Cat food only, not suitable for human consumption.