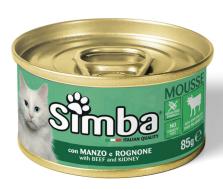

## MOUSSE WITH BEEF AND KIDNEY

SIMBA MOUSSE WITH BEEF AND KIDNEY is a complete cat food. A soft and delicate mousse formulated with quality ingredients such as beef and kidney, a source of protein and minerals, steamed to enhance their natural taste and stimulate your pet's daily appetite. The formulation has been developed with a specific combination of vitamins D3-E to meet the nutritional requirements of your pet's daily needs. No added dyes and preservatives.

**COMPOSITION:** meat and animal derivatives (beef 6.5%, kidney 4.5%), minerals. **ANALYTICAL CONSTITUENTS:** crude protein 9.5%, crude fibre 0.5%, crude fat 6.0%, crude ash 2.4%. Moisture 78%. **ADDITIVES:** Nutritional Additives/kg: Vitamin D3 250 IU, Vitamin E (aall rac-alpha-tocopheryl-acetate) 5 mg. **INSTRUCTIONS FOR USE:** Recommended daily intakes for a medium-sized adult cat (4 kg): 180 g, may be split into 2 meals. Individual nutritional requirements may vary due to size, age and living conditions of the animal. Serve at room temperature. Once opened, keep refrigerated and consume within 2 days. Do not open the package if it is damaged or swollen. Store in a cool and dry place. Fresh and clean water should be available at all times. When this product replaces another type of feed, it is recommended to introduce it gradually over a period of at least 1 week. Cat food only, not suitable for human consumption.