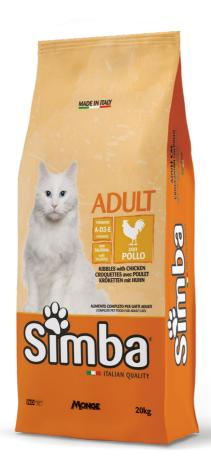

## ADULT-CAT WITH CHICKEN

SIMBA CAT KIBBLES WITH CHICKEN is a complete pet food for adult cats. The formulation has been developed with a dedicated combination of vitamins A-D3-E to meet the nutritional needs of cats. A balanced nutrition formulated with quality ingredients like chicken, source of proteins and minerals, chosen for its natural ability to fulfil animals' daily needs. No added dyes and artificial preservatives.

**COMPOSITION:** Cereals, meat and animal derivatives (chicken 5%), oils and fats, derivatives of vegetable origin, yeasts, minerals. ANALYTICAL CONSTITUENTS: Crude protein: 26%, Crude fibre: 2,5%, Crude fat: 11%, Crude Ash: 8,5%. Metabolized energy: 3835 kcal/kg. ADDITIVES: NUTRITIONAL ADDITIVES/kg: Vitamin A (Retinyl Acetate) 15.000 IU, Vitamin D3 1.050 IU, Vitamin E (all-rac-alpha-tocopheryl-acetate) 45 mg, Selenium (Sodium selenite 0.17 mg) 0.08 mg, Manganese (manganous sulphate monohydrate 40 mg) 13 mg, Zinc (Zinc oxide 75.8 mg) 61.2 mg, Copper (Copper (II) sulphate pentahydrate 20.4 mg) 5.2 mg, Iron (Iron (II) sulphate monohydrate 132 mg) 43.7 mg, Iodine (Calcium iodate anhydrous 1.07 mg) 0.7 mg, DL-Methionine (Technically pure) 1,000 mg, Taurine 600 mg. TECHNOLOGICAL ADDITIVES: Antioxidants. INSTRUCTIONS FOR USE: Recommended daily feeding intakes (see table) may be split into 2 daily meals. Individual nutritional requirements may vary due to size, age and living conditions of the animal. Fresh and clean water should be available at all times. When this product replaces another type of feed and/or diet it is recommended to introduce it gradually over a period of at least 1 week. Cat food only, not suitable for human consumption.