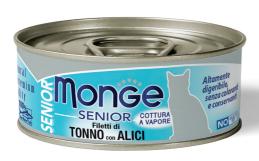

## **SENIOR**

## **TUNA FILLET** WITH ANCHOVIES

MONGE JELLY TUNA WITH ANCHOVIES is a complementary steam-cooked food for senior cats, prepared with a delicious and delicate gelatin. Enriched with high quality yellowfin tuna and with anchovies, sources of protein with high digestibility and biological value. Promotes the daily activities of the adult cat with a high energy level. Made in Thailand with no added dyes or preservatives. Cruelty-free.

Pack size: 80g

**COMPOSITION:** Yellowfin Tuna (Thunnus Albacares) 48,13%, Anchovy (Encrasicholina spp) 2,5%, rice, F.O.S. (Fructo-oligosaccharides).

**ANALYTICAL CONSTITUENTS:** crude protein 13%, crude fibre 1%, crude fat 1%, crude ash 2%. moisture 82%.