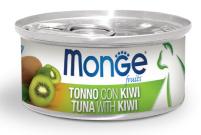

## ADULT TUNA FLAKES WITH KIWI

MONGE FRUITS TUNA WITH KIWI is a complementary food for adult cats, prepared with ingredients selected for their freshness and steam-cooked to increase their taste and palatability. The recipe contains delicious Skipjack tuna enriched with kiwi, a source of vitamins and with Fructo-Oligosaccharides (F.O.S.), prebiotics for intestinal well-being. Promotes the daily activities of the adult cat with a high energy level. Made in Thailand with no added dyes or preservatives. Cruelty-free.

**COMPOSITION:** Skipjack Tuna (Katsuwonus pelamis) 55%, Kiwi 5%, rice, F.O.S. (Fructooligosaccharides) 0,04%.

**ADDITIVES:** Nutritional Additives/kg: Vitamin E (DL-alpha-tocopheryl acetate) 50 mg.

**ANALYTICAL CONSTITUENTS:** crude protein 13%, crude fibre 1%, crude fat 0,5%, crude ash 2%. moisture 82%.