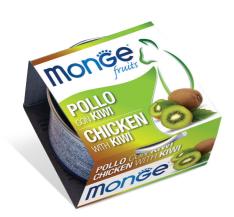

## Monge C Pollo con Kiwi CHICKEN WITH KIWI

Pack size: 80g

## ADULT CHICKEN FLAKES WITH KIWI

MONGE FRUITS CHICKEN WITH KIWI is a complementary food for adult cats, prepared with ingredients selected for their freshness and steam-cooked to increase their taste and palatability. The recipe contains delicious chicken breast enriched with kiwi, a source of vitamins and with Fructo-Oligosaccharides (F.O.S.), prebiotics for intestinal well-being. Promotes the daily activities of the adult cat with a high energy level. Made in Thailand with no added dyes or preservatives. Cruelty-free.