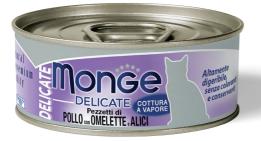

## ADULT CHICKEN FLAKES WITH OMELETTE AND ANCHOVIES

MONGE DELICATE CHICKEN WITH OMELETTE AND ANCHOVIES is a complementary food for adult cats, carefully prepared and steam-cooked for a delicate chicken taste. Enriched with omelette and anchovies, highly digestible protein sources. Promotes the daily activities of the adult cat with a high energy level. Made in Thailand with no added dyes or preservatives. Crueltyfree.

**COMPOSITION:** Chicken 70%, Omelette 3%, Anchovy (Encrasicholina spp) 3%, rice, F.O.S. (Fructo-oligosaccharides).

**ADDITIVES:** Nutritional additives/kg: Vitamin A (Retinyl Acetate) 2000 IU, Vitamin D3 200 IU, Vitamin E (DL-alpha-tocopheryl acetate) 25 mg.