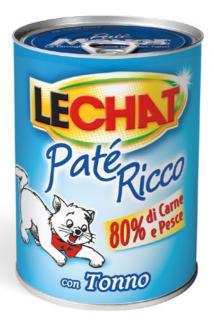

## **ADULT** PATÉ RICCO WITH **TUNA**

LeChat is a complete food line for your cat's daily diet, formulated with quality meat. A wide choice of tasty flavours, with no added colours or preservatives. Made in Italy and No Cruelty Test.

LECHAT ADULT PATÉ RICCO WITH TUNA has been formulated with a high fish content. A creamy steam cooked paté enriched with Vitamins A-D3-E, developed for the well-being of our little friends.

**COMPOSITION:** Meat and animal derivatives 40%, Fish and fish derivatives 40% (tuna 6%), minerals. ANALYTICAL **CONSTITUENTS:** crude protein 9%, crude fibre 0.5%, crude fat 7.5%, crude ash 1%, moisture 82%. **ADDITIVES:** NUTRITIONAL ADDITIVES/kg: Vitamin A (Retinyl Acetate) 2500 IU, Vitamin D3 250 IU, Vitamin E (all-rac-alpha-tocopheryl acetate 3a700i) 10 mg. **INSTRUCTIONS FOR USE:** Recommended daily feeding intakes for a medium-sized adult cat (4 kg): 180 g, may be split into 2 meals. Individual nutritional requirements may vary due to size, age and living conditions of the animal. Serve at room temperature. Once opened, keep refrigerated and consume within 2 days. Do not open the package if it is damaged or swollen. Store in a cool and dry place. Fresh and clean water should be available at all times. When this product replaces another type of feed, it is recommended to introduce it gradually over a period of at least 1 week. Cat food only, not suitable for human consumption.

Pack size: 400g

MONGE & C. S.p.A. - Via Savigliano, 31 - 12030 Monasterolo di Savigliano (CN) - Italy Tel. + 39 0172 747111 Fax + 39 0172 747199 www.monae.it F-mail: info@monae.it

800 45 27 22

NO CRUELTY TEST