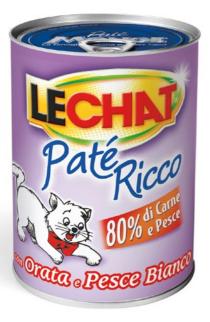

Pack size: 400g

## **ADULT** PATÉ RICCO WITH **DORY** AND **OCEAN FISH**

LeChat is a complete food line for your cat's daily diet, formulated with quality meat. A wide choice of tasty flavours, with no added colours or preservatives. Made in Italy and No Cruelty Test.

LECHAT ADULT PATÉ RICCO WITH DORY AND OCEAN FISH has been formulated with a high fish content. A creamy steam cooked paté enriched with Vitamins A-D3-E, developed for the well-being of our little friends.