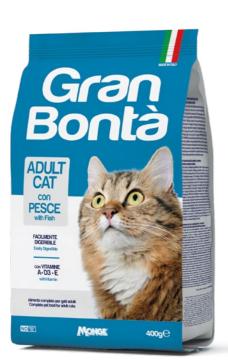

Pack size: 400g

## **Gran Bonta** ADULT WITH FISH

GRAN BONTÀ CAT KIBBLES WITH FISH is a complete pet food for adult cats of every size. The tasty kibbles are formulated by easily digestible ingredients like fish, a source of proteins and minerals, to support the daily vitality of cats. A balanced recipe with vitamins A-D3-E to fulfil animals' nutritional needs. No added dyes and artificial preservatives.

**COMPOSITION:** Cereals, meats and animal derivatives, fish and fish derivatives (fish 5%), vegetable protein extracts, derivatives of vegetable origin, oils and fats, yeasts, minerals. **ANALYTICAL CONSTITUENTS:** Crude protein: 27%, Crude fibre: 4%, Crude fat: 10%, Crude Ash: 9%. Metabolized energy (Atwater calculation): 3,710 kcal/kg. **ADDITIVES:** NUTRITIONAL ADDITIVES/kg: Vitamin A (Retinyl Acetate) 18,000 IU, Vitamin D3 1,200 IU, Vitamin E (all-rac-alpha-tocopheryl-acetate 3a700i) 45 mg, Selenium (Sodium selenite 0.19 mg) 0.08 mg, Manganese (manganous sulphate monohydrate 40 mg) 13 mg, Zinc (Zinc oxide 76 mg) 61 mg, Copper (Copper (II) sulphate pentahydrate 20 mg) 5 mg, Iron (Iron (II) sulphate monohydrate 133 mg) 43 mg, Iodine (Calcium iodate anhydrous 1.08 mg) 0.7 mg. TECHNOLOGICAL ADDITIVES: Antioxidants. **INSTRUCTIONS FOR USE:** Recommended daily feeding intakes (see table) may be split into 2 daily meals. Individual nutritional requirements may vary due to size, age and living conditions of the animal. Fresh and clean water should be available at all times. When this product replaces another type of feed and/ or diet it is recommended to introduce it gradually over a period of at least 1 week. Cat food only, not suitable for human consumption. Store in a cool, dry place.