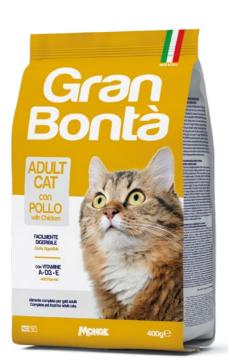

Pack size: 400g

## Grancia Bonta

GRAN BONTÀ CAT KIBBLES WITH CHICKEN is a complete pet food for adult cats of every size. The tasty kibbles are formulated by easily digestible ingredients like chicken, a source of proteins and minerals, to support the daily vitality of cats. A balanced recipe with vitamins A-D3-E to fulfil animals' nutritional needs. No added dyes and artificial preservatives.

**COMPOSITION:** Cereals, meats and animal derivatives (chicken 5%), fish and fish derivatives, vegetable protein extracts, derivatives of vegetable origin, oils and fats, yeasts, minerals. **ANALYTICAL CONSTITUENTS:** Crude protein: 27%, Crude fibre: 4%, Crude fat: 10%, Crude Ash: 9%. Metabolized energy (Atwater calculation): 3,710 kcal/kg. **ADDITIVES:** NUTRITIONAL ADDITIVES/kg: Vitamin A (Retinyl Acetate) 18,000 IU, Vitamin D3 1,200 IU, Vitamin E (all-rac-alpha-tocopheryl-acetate 3a700i) 45 mg, Selenium (Sodium selenite 0.19 mg) 0.08 mg, Manganese (manganous sulphate monohydrate 40 mg) 13 mg/kg, Zinc (Zinc oxide 76 mg) 61 mg, Copper (Copper (II) sulphate pentahydrate 20 mg) 5 mg, Iron (Iron (II) sulphate monohydrate 133 mg) 43 mg, lodine (Calcium iodate anhydrous 1.08 mg) 0.7 mg. TECHNOLOGICAL ADDITIVES: Antioxidants. **INSTRUCTIONS FOR USE:** Recommended daily feeding intakes (see table) may be split into 2 daily meals. Individual nutritional requirements may vary due to size, age and living conditions of the animal. Fresh and clean water should be available at all times. When this product replaces another type of feed and/ or diet it is recommended to introduce it gradually over a period of at least 1 week. Cat food only, not suitable for human consumption. Store in a cool, dry place.