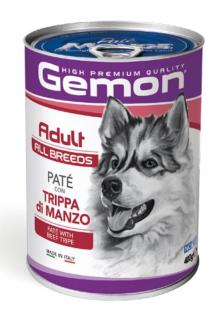

## PATÉ **WITH BEEF TRIPE**

GEMON HIGH PREMIUM QUALITY is a line of complete pet foods formulated with quality ingredients, selected to meet the nutritional needs of your animals. Highly palatable recipes, tailored to the different ages and lifestyles of the animal. No added artificial dyes and preservatives. Made in Italy and No Cruelty Test.

GEMON PATÉ WITH BEEF TRIPE is a complete pet food for adult dogs of every sizes, formulated to provide all necessary nutrients for the daily vitality of our four-legged friends.

**COMPOSITION:** meat and animal derivatives 80% (fresh beef tripe 26%), minerals.

**ANALYTICAL CONSTITUENTS:** crude protein 7.5%, crude fibre 0.3%, crude fat 6.5%, crude ash 2.3%, moisture 80.0%.

**ADDITIVES:** NUTRITIONAL ADDITIVES/kg: Vitamin A (retinyl acetate) 2,500 IU, Vitamin D3 140 IU, Vitamin E (all-rac-alpha-tocopheryl acetate 3a700i) 5 mg.